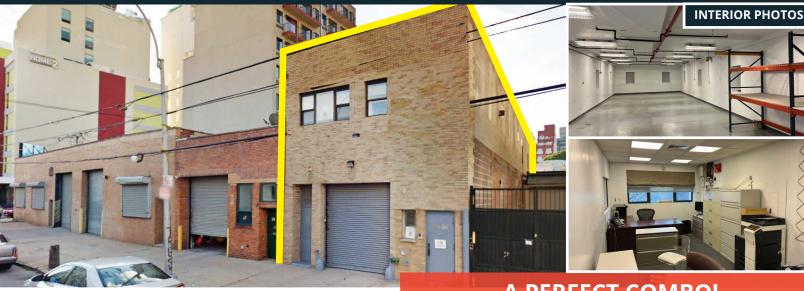

# FOR LEASE! TWO-STORY WAREHOUSE FLEX-SPACE IN LIC! 38-26 30th Street

**LONG ISLAND CITY, NY 11101** 

#### **PROPERTY DETAILS:**

Block/Lot: 384-27

Lot Dimensions: 25' Ft x 100' Ft

Lot Size: 2,500 SF Building Size: 5,000 SF

#### **FEATURES**

- BUILT FULL 2,500SF ON BOTH GROUND AND SECOND FLOORS
- M1-2/R5D/LIC ZONING FLEXIBLE USE TYPES ALLOWED FOR SITE
- NEW SPRINKLER SYSTEM FULLY SPRINKLERED
- HVAC ON BOTH FLOORS SEPARATELY ZONED
- 14' CEILINGS
- 1 DRIVE IN DOOR
- COLUMN FREE
- 400 AMPS SERVICE
- FLOOR DRAIN

#### **FEATURES (ADDITIONAL)**

- NATURAL LIGHT ON THREE SIDES (UPSTAIRS)
- BRICKMILL CONSTRUCTION
- GAS HEAT
- VERIZON TELECOM INSTALLED AND ACTIVATED