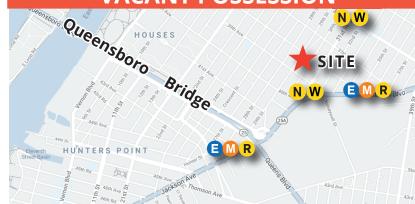

#### **ACCESS**

- WALKING DISTANCE TO EMRNW
- NEARBY QUEENSBORO BRIDGE!
- MINUTES FROM MANHATTAN!